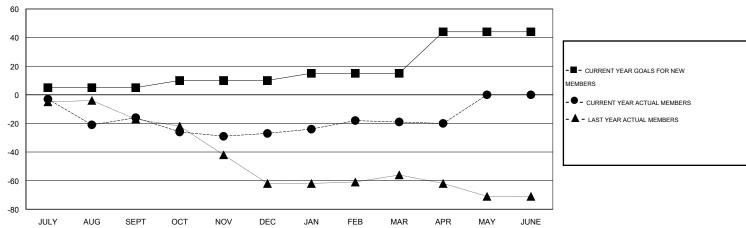

## GOALS AND ACTUAL MEMBERS CUMULATIVE

| DROPPED CLUBS: 2  DROPPED MEMBERS |                | 23 CLUBS OF 39 ADDED 1 OR MORE<br>NEW MEMBERS | GENDER DISTRIBU<br>MALE<br>FEMALE     | TION<br>660 (70.74%)<br>273 (29.26%) |           |
|-----------------------------------|----------------|-----------------------------------------------|---------------------------------------|--------------------------------------|-----------|
| DECEASED  CLUB CANCELLED  OTHER   | 12<br>16<br>68 | CLICK HERE FOR HEALTH ASSESSMENT DATA         | FAMILY UNIT MEMBERS HEAD OF HOUSEHOLD |                                      | 154<br>75 |
| TOTAL                             | 96             |                                               | NON-HEAD OF HOUSEHOL                  | D                                    | 79        |